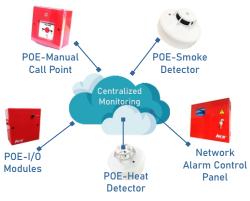

#### **Product Leaflet**

## **Power Over Ethernet** Smoke Detector



## Features

Power Over Ethernet Dual Power Source / Dual Connectivity Sleek, low-profile design Removable cover and insect screen Electronic & Manual Addressing Feature Plug & Play installation TCP/IP, UDP IEEE 802.3af / 802.3at Extended Battery Life



# SENSE with simplicity

# General

POE enabled Smoke Detector is an innovative device designed to enhance fire detection and emergency response capabilities. The cutting-edge photoelectric detector is engineered with Power over Ethernet (PoE) technology, seamlessly integrating both power and data transmission over the network.



Self-Test & Reporting





Easy Installation



### **Smart Integration**

http://www.pinetreesystems.com