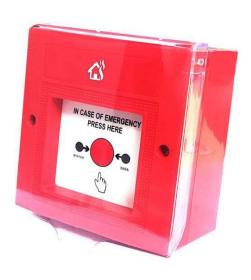

## **Outline**

Wifi based manual call point is designed for the purpose of triggering alarm manually in the event of fire or any other emergency. The devices utilizes the configured WiFi network to broadcast the signals. Network Alarm Control Panel receives the data, displays and activates configured sirens configured within the network.

## **Technical Specification**

Product Class : IP Based - Addressable

**Power Supply** : 9V Battery

: 12V DC(Optional)

Housing : ABS

Alarm Output : RED LED

Operating Temperature : -10°C to +55°C

Operating Humidity : <95% Non Condensed